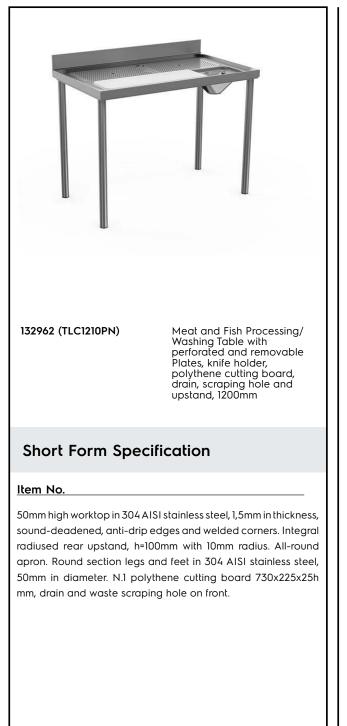

# Electrolux PROFESSIONAL

Premium Preparation 1200 mm Meat & Fish Processing/ Washing Table

| ITEM #       |  |
|--------------|--|
| MODEL #      |  |
| NAME #       |  |
| <u>SIS #</u> |  |
| AIA #        |  |

#### Construction

- Table can be equipped with a mobile bin with lid for waste disposal (optional accessory).
- Round section legs with feet in 304 AISI stainless steel, 50 mm in diameter, adjustable in height by +0/-40 mm.
- Unit features a 20 mm deep recessed surface, a polythene cutting board and a scraping hole on the front, perforated and sectionated removable tops, an easily removable GN liquid container and a knife holder. Knife sanitizer can be supplied as optional.

### Key Information:

| External dimensions,<br>Width:  |               |
|---------------------------------|---------------|
| 132962 (TLC1210PN)              | 1200 mm       |
| External dimensions,<br>Depth:  | 700 mm        |
| External dimensions,<br>Height: | 1000 mm       |
| Upstand Dimensions,<br>Height:  | 100 mm        |
| Upstand Dimensions,<br>Depth:   | 13 mm         |
| Upstand Dimensions,<br>Radius:  | R=10          |
| Bowls number                    | 1             |
| Bowl dimensions                 | 1070x320xH180 |
| Worktop thickness:              | 50 mm         |
| Net weight:                     | 40 kg         |
|                                 |               |