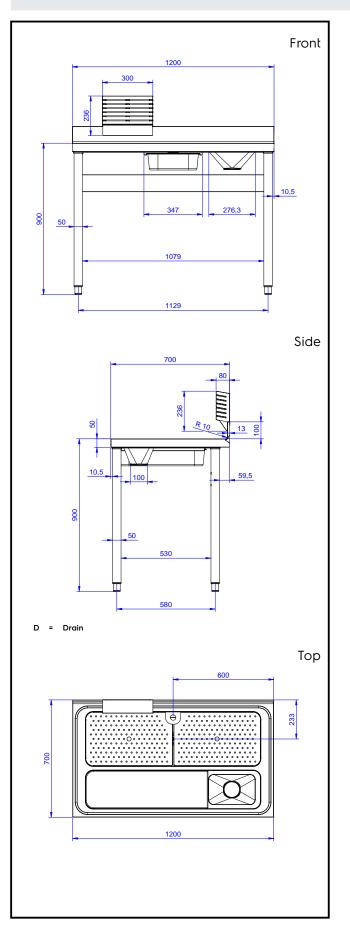

### Key Information:

| External dimensions,<br>Width:  |               |
|---------------------------------|---------------|
| 132962 (TLC1210PN)              | 1200 mm       |
| External dimensions,<br>Depth:  | 700 mm        |
| External dimensions,<br>Height: | 1000 mm       |
| Upstand Dimensions,<br>Height:  | 100 mm        |
| Upstand Dimensions,<br>Depth:   | 13 mm         |
| Upstand Dimensions,<br>Radius:  | R=10          |
| Bowls number                    | 1             |
| Bowl dimensions                 | 1070x320xH180 |
| Worktop thickness:              | 50 mm         |
| Net weight:                     | 40 kg         |
|                                 |               |